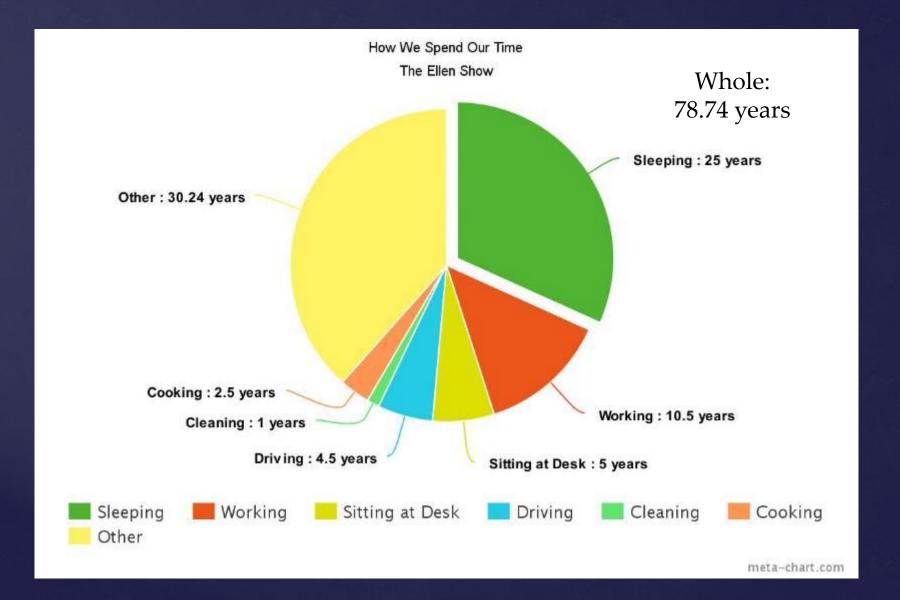

### Facts from Ellen

- 25 years sleeping
- 10.5 years working
- 5 years at a desk
- 4.5 years driving
- 1 year cleaning
- 2.5 years cooking
- Rest other?